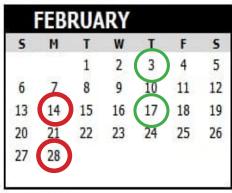

## Springwater News **January to December 2022 Publication Dates**

| 5  | М  | T  | W  | I  | F  | 5  |
|----|----|----|----|----|----|----|
|    |    |    |    | 1  | 2  | 3  |
| 4  | 5  | 6  | 7  | 8  | 9  | 10 |
| 11 | 12 | 13 | 14 | 15 | 16 | 17 |
| 18 | 19 | 20 | 21 | 22 | 23 | 24 |
| 25 | 26 | 27 | 28 | 29 | 30 |    |