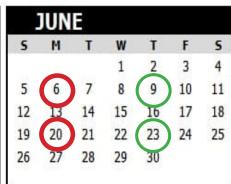

## Springwater News **January to December 2022 Publication Dates**

| 5  | М  | T  | W  | I  | F  | 5  |
|----|----|----|----|----|----|----|
|    |    |    |    | 1  | 2  | 3  |
| 4  | 5  | 6  | 7  | 8  | 9  | 10 |
| 11 | 12 | 13 | 14 | 15 | 16 | 17 |
| 18 | 19 | 20 | 21 | 22 | 23 | 24 |
| 25 | 26 | 27 | 28 | 29 | 30 |    |