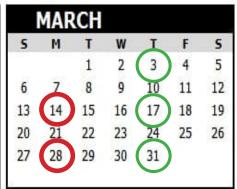

## Springwater News **January to December 2022 Publication Dates**

| 5  | М  | T  | W  | I  | F  | 5  |
|----|----|----|----|----|----|----|
|    |    |    |    | 1  | 2  | 3  |
| 4  | 5  | 6  | 7  | 8  | 9  | 10 |
| 11 | 12 | 13 | 14 | 15 | 16 | 17 |
| 18 | 19 | 20 | 21 | 22 | 23 | 24 |
| 25 | 26 | 27 | 28 | 29 | 30 |    |