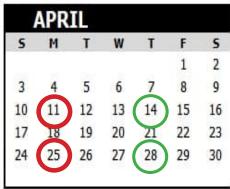

## Springwater News **January to December 2022 Publication Dates**

| 5  | М  | T  | W  | I  | F  | 5  |
|----|----|----|----|----|----|----|
|    |    |    |    | 1  | 2  | 3  |
| 4  | 5  | 6  | 7  | 8  | 9  | 10 |
| 11 | 12 | 13 | 14 | 15 | 16 | 17 |
| 18 | 19 | 20 | 21 | 22 | 23 | 24 |
| 25 | 26 | 27 | 28 | 29 | 30 |    |