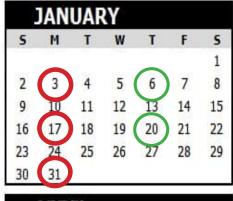

## Springwater News **January to December 2022 Publication Dates**

| 5  | М  | T  | W  | I  | F  | 5  |
|----|----|----|----|----|----|----|
|    |    |    |    | 1  | 2  | 3  |
| 4  | 5  | 6  | 7  | 8  | 9  | 10 |
| 11 | 12 | 13 | 14 | 15 | 16 | 17 |
| 18 | 19 | 20 | 21 | 22 | 23 | 24 |
| 25 | 26 | 27 | 28 | 29 | 30 |    |