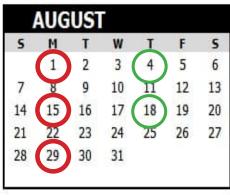

## Springwater News **January to December 2022 Publication Dates**

| 5  | М  | T  | W  | I  | F  | 5  |
|----|----|----|----|----|----|----|
|    |    |    |    | 1  | 2  | 3  |
| 4  | 5  | 6  | 7  | 8  | 9  | 10 |
| 11 | 12 | 13 | 14 | 15 | 16 | 17 |
| 18 | 19 | 20 | 21 | 22 | 23 | 24 |
| 25 | 26 | 27 | 28 | 29 | 30 |    |