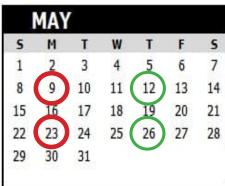

## Springwater News **January to December 2022 Publication Dates**

| 5  | М  | T  | W  | I  | F  | 5  |
|----|----|----|----|----|----|----|
|    |    |    |    | 1  | 2  | 3  |
| 4  | 5  | 6  | 7  | 8  | 9  | 10 |
| 11 | 12 | 13 | 14 | 15 | 16 | 17 |
| 18 | 19 | 20 | 21 | 22 | 23 | 24 |
| 25 | 26 | 27 | 28 | 29 | 30 |    |