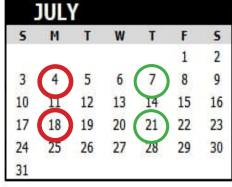

## Springwater News **January to December 2022 Publication Dates**

| 5  | М  | T  | W  | I  | F  | 5  |
|----|----|----|----|----|----|----|
|    |    |    |    | 1  | 2  | 3  |
| 4  | 5  | 6  | 7  | 8  | 9  | 10 |
| 11 | 12 | 13 | 14 | 15 | 16 | 17 |
| 18 | 19 | 20 | 21 | 22 | 23 | 24 |
| 25 | 26 | 27 | 28 | 29 | 30 |    |